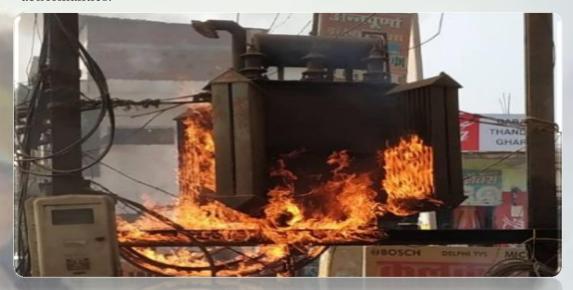

### **AUTOMATIC TRANSFORMER SUPPRESSION SYSTEM**

A transformer is a device that transfers electric energy from one alternating-current circuit to one or more other circuits, either increasing or reducing the voltage.

#### **CAUSES OF TRANSFORMER FIRE**

- ❖ The most common cause of failure of transformer is insulation failure; it deteriorates due to heat, oxidation, acidity and moisture.
- ❖ Line surges such as switching surges, voltage spikes, line faults and distribution abnormalities.

#### WHAT IS TRANSFORMER SUPPRESSION

- Transformer suppression is an automatic clean agent or power based extinguishing system designed to protect equipment, life and property.
- ❖ Transformers are a major source of fires and these suppression systems counteract that.