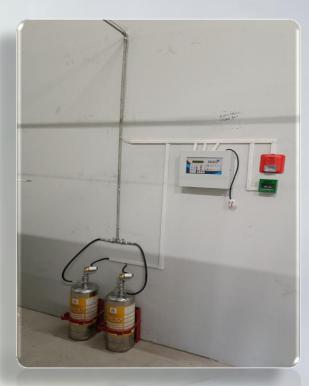

#### WHAT IS TRANSFORMER SUPPRESSION

- Transformer suppression is an automatic clean agent or power based extinguishing system designed to protect equipment, life and property.
- ❖ Transformers are a major source of fires and these suppression systems counteract that.

| Technical Specification |                                                                               |                          |                                                                                        |
|-------------------------|-------------------------------------------------------------------------------|--------------------------|----------------------------------------------------------------------------------------|
| CYLINDER                | <ul><li> Aluminium</li><li> Mild Steel</li><li> Stainless Steel</li></ul>     | SOLENOID<br>VALVE        | • 1", ½", ¼" at 24V DC, WP: 0.5-12 Bar                                                 |
| VALVE                   | • Indirect Low<br>Pressure (ILP)<br>Valve                                     | SENSOR                   | <ul><li>LHS Cable</li><li>Polyvinyl Tube</li><li>Smoke and Heat<br/>Detector</li></ul> |
| PRESSURE<br>SWITCH      | <ul><li> 0-4 Bar (Setting range)</li><li> Diaphragm: Polyamide Film</li></ul> | EXTINGHUISHIN<br>G AGENT | <ul><li>Foam</li><li>Clean Agent</li><li>Inert Gas</li></ul>                           |