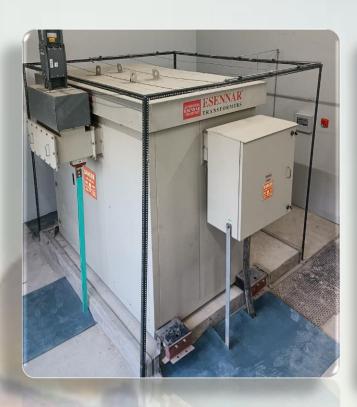

### **AUTOMATIC TRANSFORMER SUPPRESSION SYSTEM**

A transformer is a device that transfers electric energy from one alternating-current circuit to one or more other circuits, either increasing or reducing the voltage.

#### WHAT IS TRANSFORMER SUPPRESSION

- Transformer suppression is an automatic clean agent or power based extinguishing system designed to protect equipment, life and property.
- ❖ Transformers are a major source of fires and these suppression systems counteract that.