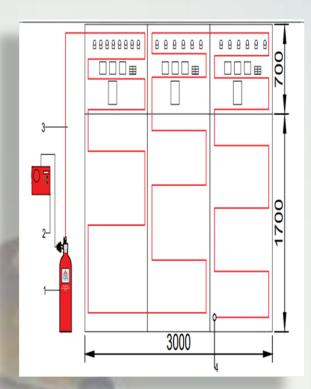

### **AUTOMATIC PANEL FIRE SUPPRESSION SYSTEM**

- Research shows mostly unexpected Electrical surge create a spark in electrical panel causes blaze fire in residential, commercial building, factory, Industry and injure people, death, property loss, downtime to business.
- \* CINDER Automatic Panel suppression system is Pre-Engineered, Reliable, Customer Friendly and costeffective Automatic Fire detection and suppression system for single and multiple equipment against fire.
- \* CINDER Automatic Panel suppression system detect quickly and suppressed fire within a second and prevent the fire to spread it to other inflammable items.
- ❖ We follow the LPCB 1666 norms to design the system with 2Kg/4Kg and 6Kg capacity of extinguisher.

| Technical Specification           |                                                                             |                                        |                           |
|-----------------------------------|-----------------------------------------------------------------------------|----------------------------------------|---------------------------|
| CYLINDER                          | <ul><li> Aluminium</li><li> Mild Steel</li><li> Stainless Steel</li></ul>   | WORKING<br>PRESSURE /<br>TEMPERATURE   | o 15 Bar / 141 °C         |
| VALVE                             | <ul><li>Direct Low Pressure<br/>(DLP) Valve</li></ul>                       | SENSOR (UL<br>LISTED)                  | o Polyvinyl Tube          |
| PRESSURE<br>SWITCH (UL<br>LISTED) | <ul><li>0-4 Bar (Setting range)</li><li>Diaphragm: Polyamide Film</li></ul> | EXTINGHUISHING<br>AGENT<br>(UL LISTED) | o Clean Agent (FK 5-1-12) |