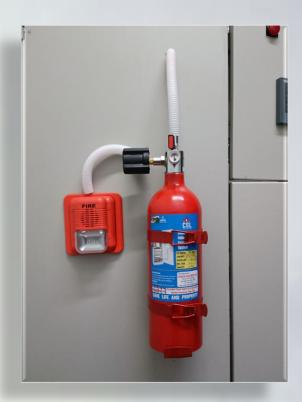

- Research shows mostly unexpected Electrical surge create a spark in electrical panel causes blaze fire in residential, commercial building, factory, Industry and injure people, death, property loss, downtime to business.
- \* CINDER Automatic Panel suppression system is Pre-Engineered, Reliable, Customer Friendly and costeffective Automatic Fire detection and suppression system for single and multiple equipment against fire.
- \* CINDER Automatic Panel suppression system detect quickly and suppressed fire within a second and prevent the fire to spread it to other inflammable items.
- ❖ We follow the LPCB 1666 norms to design the system with 2Kg/4Kg and 6Kg capacity of extinguisher.

| Technical Specification           |                                                                             |                                        |                           |
|-----------------------------------|-----------------------------------------------------------------------------|----------------------------------------|---------------------------|
| CYLINDER                          | <ul><li> Aluminium</li><li> Mild Steel</li><li> Stainless Steel</li></ul>   | WORKING<br>PRESSURE /<br>TEMPERATURE   | o 15 Bar / 141 °C         |
| VALVE                             | <ul><li>Direct Low Pressure<br/>(DLP) Valve</li></ul>                       | SENSOR (UL<br>LISTED)                  | o Polyvinyl Tube          |
| PRESSURE<br>SWITCH (UL<br>LISTED) | <ul><li>0-4 Bar (Setting range)</li><li>Diaphragm: Polyamide Film</li></ul> | EXTINGHUISHING<br>AGENT<br>(UL LISTED) | o Clean Agent (FK 5-1-12) |