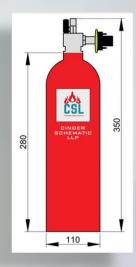

| Technical Specification           |                                                                             |                                        |                           |
|-----------------------------------|-----------------------------------------------------------------------------|----------------------------------------|---------------------------|
| CYLINDER                          | <ul><li> Aluminium</li><li> Mild Steel</li><li> Stainless Steel</li></ul>   | WORKING<br>PRESSURE /<br>TEMPERATURE   | o 15 Bar / 141 °C         |
| VALVE                             | <ul><li>Direct Low Pressure<br/>(DLP) Valve</li></ul>                       | SENSOR (UL<br>LISTED)                  | o Polyvinyl Tube          |
| PRESSURE<br>SWITCH (UL<br>LISTED) | <ul><li>0-4 Bar (Setting range)</li><li>Diaphragm: Polyamide Film</li></ul> | EXTINGHUISHING<br>AGENT<br>(UL LISTED) | o Clean Agent (FK 5-1-12) |