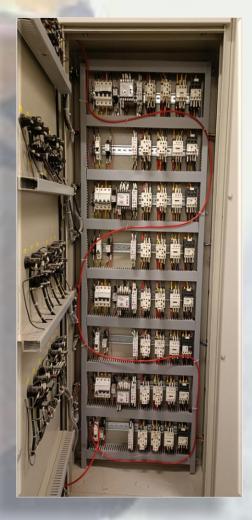

by an electrical problem. Similar to how grease fires start with grease, electrical fires start with an appliance, wiring, circuitry, or cables.
- There are two general ways that an electrical fire starts, a spark or overheating
- ❖ A major cause of electrical fires has to do with bad wiring. Some of the common causes are Frayed cords Loose wiring Poor insulation Undersized wires Faulty wires
- ❖ In any of these cases, wires can get too hot, start sparking, create arcs, and ignite flammable material in the area. The main purpose of a wire is to safely deliver electricity from your wall's outlet to a device like your toaster, for example. The problem arises when your outlet, wire, or toaster are defective. In fact, an issue in any three of these pieces to the puzzle can lead to a fire.







- Research shows mostly unexpected Electrical surge create a spark in electrical panel causes blaze fire in residential, commercial building, factory, Industry and injure people, death, property loss, downtime to business.
- \* CINDER Automatic Panel suppression system is Pre-Engineered, Reliable, Customer Friendly and costeffective Automatic Fire detection and suppression system for single and multiple equipment against fire.
- \* CINDER Automatic Panel suppression system detect quickly and suppressed fire within a second and prevent the fire to spread it to other inflammable items.
- ❖ We follow the LPCB 1666 norms to design the system with 2Kg/4Kg and 6Kg capacity of extinguisher.













#### **Benefits of CINDER Automatic Panel Fire Suppression System**

- **Safety**: Clean a