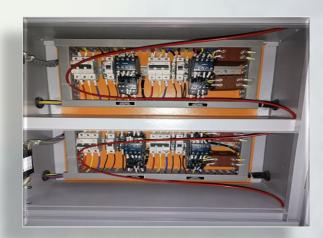

### **AUTOMATIC PANEL FIRE SUPPRESSION SYSTEM**

- Research shows mostly unexpected Electrical surge create a spark in electrical panel causes blaze fire in residential, commercial building, factory, Industry and injure people, death, property loss, downtime to business.
- \* CINDER Automatic Panel suppression system is Pre-Engineered, Reliable, Customer Friendly and costeffective Automatic Fire detection and suppression system for single and multiple equipment against fire.
- \* CINDER Automatic Panel suppression system detect quickly and suppressed fire within a second and prevent the fire to spread it to other inflammable items.
- ❖ We follow the LPCB 1666 norms to design the system with 2Kg/4Kg and 6Kg capacity of extinguisher.